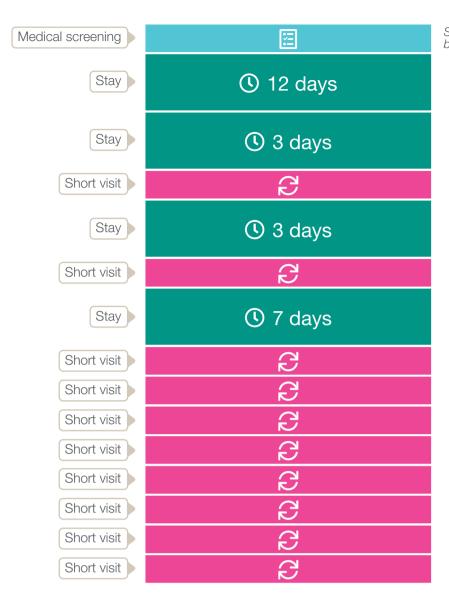

# **Time investment**

Medical screening (1 time)

U Stay: 1 time 12 days 2 times 3 days 1 time 7 days

10 short visits