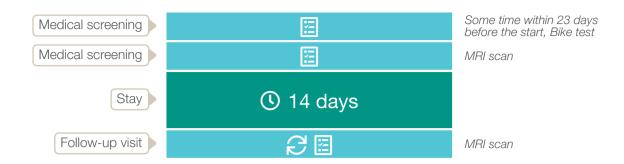

## Time investment

Medical screening (2 times)

U Stay: 1 time 14 days

Follow-up visit (1 time)

## **Particularities**

You will be given an IV needle to draw blood

During the second medical screening and during the follow-up, an MRI scan of the brain is made. Depending on the results, another follow-up may follow.