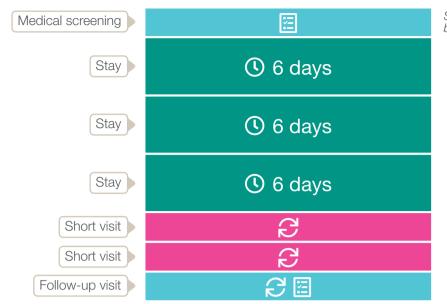

### **Time investment**

- E Medical screening (1 time)
- 🕓 Stay: 3 times 6 days
- 🕑 2 times short visit
- Follow-up visit (1 time)

### Schedule

Some time within 20 days before the start

ICON scores 8,2/10  $\Rightarrow \Rightarrow \Rightarrow \Rightarrow 613$  reviews 91% of the participants recommend ICON