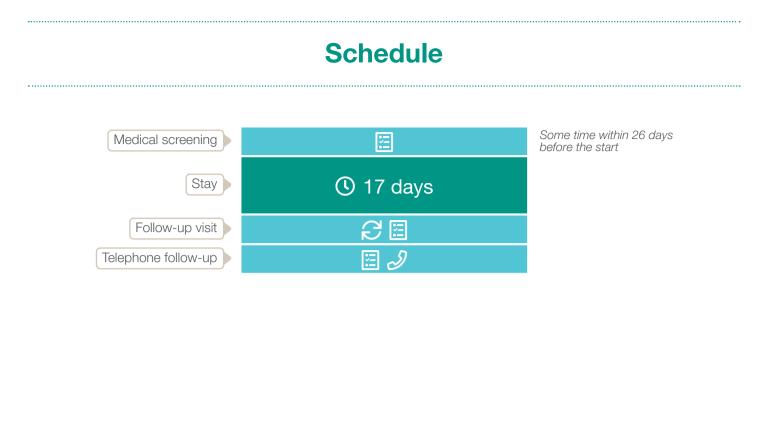

## **Time investment**

- Medical screening (1 time)
- 🕓 Stay: 1 time 17 days
- 🕃 Follow-up visit (1 time)
- J Telephone follow-up